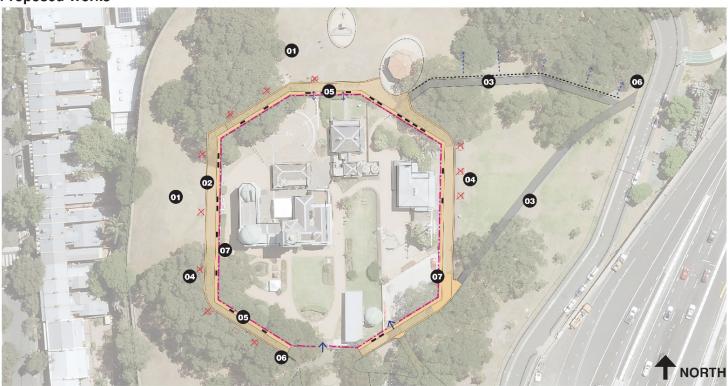

## **Proposed Works**

- Maintain the open grass and protect the mature trees
- **Q2** Upgrade the perimeter path around the Sydney Observatory for better access, including new paving, level with adjacent grass
- 63 Fix lawn erosion and trip hazards on paths from Observatory to Upper Fort St
- **04** Move the bench seats to limit erosion and improve accessibility
- Re-use existing seats where suitable and provide additional seats on path
- Move bins to entry and exit points
- Work with Sydney Observatory to improve the fence

Exsiting asphalt path- rectification works only.

Perimeter Path

Remove Existing Seat
Fence Location